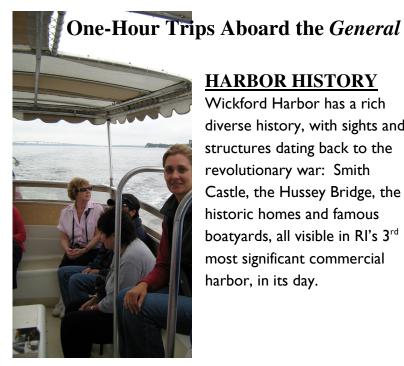

# HARBOR HISTORY

Wickford Harbor has a rich diverse history, with sights and structures dating back to the revolutionary war: Smith Castle, the Hussey Bridge, the historic homes and famous boatyards, all visible in RI's 3rd most significant commercial harbor, in its day.