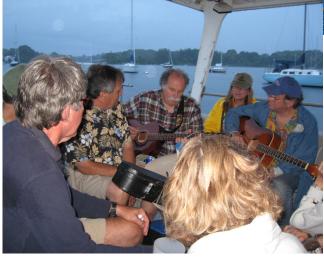

Add to a 2 hr. summer cruise with a

- Fishing / Net Tow Adventure (equipment provided)
- Music Cruise Sail to sounds of a folk guitar played by local artist
- Ice Cream Sundae any day
- Game of "Sailor's Bingo"

2-Hr. Music Cruise aboard Sea Princess