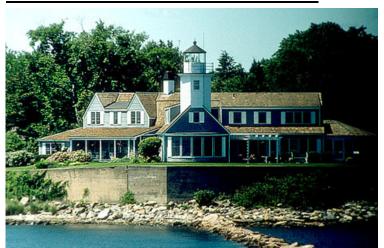

### WICKFORD'S LIGHTHOUSE LORE

Photo credit: 2004 by R. Homes

One of the most significant structures, for any mariner, along the shore is a lighthouse. Wickford has been blessed with three. We will see them, learn about them and hear the interesting stories about the brave souls who manned them. Few harbors have a richer lighthouse history.